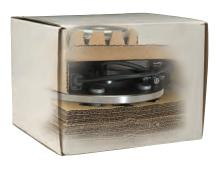

# DuraGo's Quality Packaging

Sturdy packaging with thick layered stud protection to help prevent studs from penetrating the package during shipping.