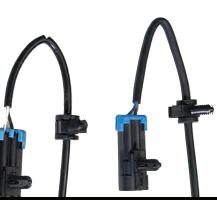

## ABS SENSOR WIRES

ABS Sensor Wires are a major source of defects in hub units.

- DuraGo uses wires rated to a heat range of -40°f to 140°f.
- DuraGo rubberized ABS sensor wires are made in a multi-step process with an insulation material covering the wires and sealed sensor heads.

DuraGo rubberized ABS sensor wires are noticeably softer and more malleable than the competition.

Competitors sensor wires can crack and break due to extreme weather conditions.