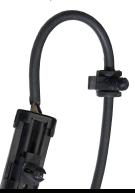

## ABS SENSOR WIRES

ABS Sensor Wires are a major source of defects in hub units.

- DuraGo uses wires rated to a heat range of -40°f to 140°f.
- DuraGo rubberized ABS sensor wires are made in a multi-step process with an insulation material covering the wires and sealed sensor heads.

DuraGo rubberized ABS sensor wires are noticeably softer and more malleable than the competition.

Competitors sensor wires can crack and break due to extreme weather conditions.