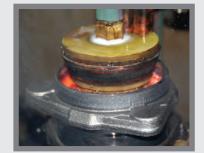

### **HEAT TREATING - YOU GET WHAT YOU PAY FOR!**

Each Hub Assembly is individually heat treated utilizing the latest digital machinery. Frequency and current are closely monitored to ensure proper heat treatment. After the induction process, each unit is tempered to improve ductility and toughness and increase impact resistance.

Induction hardening is a surface heat treating process. Each forged hub assembly unit is heated by means of a high frequency electromagnetic field. The heated part is then quickly quenched to produce a hardened structure.