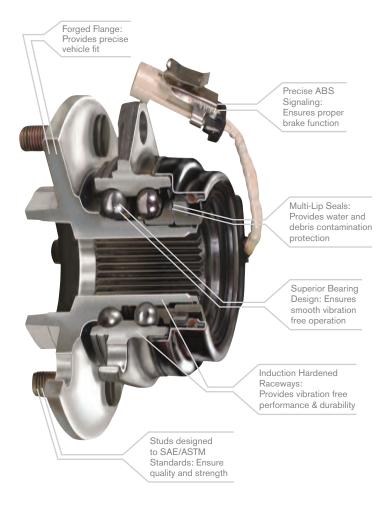

Replacing worn hub assemblies with DuraGo Premium Hub Assemblies will reduce friction and improve fuel economy. We use the highest quality components to assemble each hub unit. Our Hub Assemblies are 100% tested to ensure each unit meets our high standards. All DuraGo Hub Assemblies are proudly manufactured to industry leading quality standards and meet ISO/TS 16949:2002.

### **HUB ASSEMBLY ANATOMY**







# DuraGo's Quality Packaging

Sturdy packaging with thick layered stud protection to help prevent studs from penetrating the package during shipping.



#### **FEATURES**

- Over 98% of passenger car and light truck hub assembly sales are covered by the DuraGo Hub Assembly program
- Type 1, Type II and Type III Hub Assemblies
- Maintenance Free Unitized Design- Pre-Set, Pre-Greased and Pre-Sealed

### **BENEFITS**

- Full application range for single supplier sourcing
- Comprehensive product line for ABS and Non-ABS vehicles
- Reduces friction and improves fuel economy
- Guarantees fit and function for maximum performance

### **HEAT TREATING - YOU GET WHAT YOU PAY FOR!**

Each Hub Assembly is individually heat treated utilizing the latest digital machinery. Frequency and current are