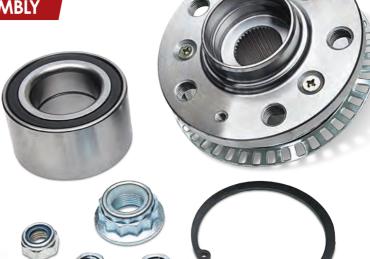

### **HUB ASSEMBLY ANATOMY**

### WHEEL HUB REPAIR KITS

DuraGo Wheel Hub Repair Kits are engineered to offer the total solution for non-integral wheel hub and bearing repair. Our Wheel Hub Repair Kits include all of the components required to restore the wheel hub and bearing to optimum condition. Kits contain all the necessary parts for a complete repair with the simplicity of ordering a single part number.

- New Wheel Hub
- Wheel Bearing
- Wheel Studs\*
- Snap ring\*
- Axle nut\*
- \* when applicable