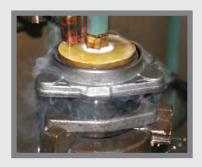

### **HEAT TREATING - YOU GET WHAT YOU PAY FOR!**

Each Hub Assembly is individually heat treated utilizing the latest digital machinery. Frequency and current are closely monitored to ensure proper heat treatment. After the induction process, each unit is tempered to improve ductility and toughness and increase impact resistance.

Induction hardening is a surface heat treating process. Each forged hub assembly unit is heated by means of a high frequency electromagnetic field. The heated part is then quickly quenched to produce a hardened structure.